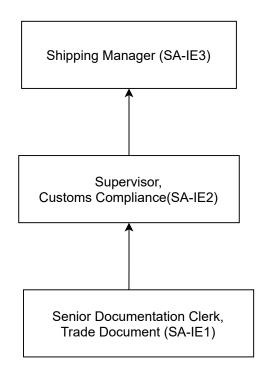

## Import/ Export Documentation

| Position | Shipping Manager (SA-IE3)                                                                                                                                                                                  |               |        |  |
|----------|------------------------------------------------------------------------------------------------------------------------------------------------------------------------------------------------------------|---------------|--------|--|
| Duties   | <ul> <li>Manage and monitor all import/export and bank documents</li> <li>Negotiate with freight forwarders, sub-contractors and overseas partners</li> <li>Ship goods to overseas destinations</li> </ul> |               |        |  |
|          | Core Competency                                                                                                                                                                                            | Code          | Credit |  |
|          | Plan and design import/export and re-<br>export documents                                                                                                                                                  | LOSAIE304B    | 6      |  |
|          | Carry out customs/excise declaration                                                                                                                                                                       | LOSAIE401B    | 3      |  |
|          | Carry out integrated import/export<br>boundary transactions                                                                                                                                                | LOCUIE401B    | 3      |  |
|          | Execute integrated cross-boundary container trade                                                                                                                                                          | LOSAIE402B    | 3      |  |
|          |                                                                                                                                                                                                            | Total Credits | 15     |  |

| Position | Supervisor, Customs Compliance (SA-IE2)                                                                                                                                         |               |        |  |
|----------|---------------------------------------------------------------------------------------------------------------------------------------------------------------------------------|---------------|--------|--|
| Duties   | <ul> <li>Manage employees to perform duties effectively</li> <li>Provide training and manage team performance</li> <li>Solve the problems of employees and customers</li> </ul> |               |        |  |
|          | Core Competency                                                                                                                                                                 | Code          | Credit |  |
|          | Classify commodities for import/export<br>and re-export                                                                                                                         | LOCUIE305B    | 3      |  |
|          | Implement boundary customs clearance                                                                                                                                            | LOCUIE304B    | 3      |  |
|          | Co-ordinate goods to bond/dutiable premises                                                                                                                                     | LOCUIE303B    | 3      |  |
|          | Apply specialist permit requirements for customs clearance                                                                                                                      | LOCUIE302B    | 3      |  |
|          | Non-core Competency                                                                                                                                                             | Code          | Credit |  |
|          | Consolidate transport manifest/pre-alert<br>documents                                                                                                                           | LOSAIE303B    | 3      |  |
|          | Complete import/export documents                                                                                                                                                | LOSAIE302B    | 3      |  |
|          | Handle transport documents                                                                                                                                                      | LOSAIE301B    | 6      |  |
|          |                                                                                                                                                                                 | Total Credits | 24     |  |
|          |                                                                                                                                                                                 |               |        |  |

| Position | Senior Documentation Clerk, Trade Document (SA-IE1)                                                                                                                           |               |        |  |
|----------|-------------------------------------------------------------------------------------------------------------------------------------------------------------------------------|---------------|--------|--|
| Duties   | <ul> <li>Handle daily import and export documents effectively</li> <li>Provide the best solution to solve customers' problems</li> <li>Coordinate all stakeholders</li> </ul> |               |        |  |
|          | Core Competency                                                                                                                                                               | Code          | Credit |  |
|          | Prepare transport documents                                                                                                                                                   | LOCUIE207B    | 6      |  |
|          | Verify required proofs and documents according to freight requirements                                                                                                        | LOCUIE202B    | 6      |  |
|          | Handle the documents for DG (dangerous goods), prohibited goods and dutiable commodities                                                                                      | LOCUIE203B    | 6      |  |
|          | Arrange for customs declaration                                                                                                                                               | LOCUIE204B    | 3      |  |
|          | Prepare operations documents                                                                                                                                                  | LOCUIE211B    | 3      |  |
|          | Handle customs clearance procedures                                                                                                                                           | LOCUIE205B    | 6      |  |
|          | Handle sea freight export and import documents                                                                                                                                | LOSAIE202B    | 3      |  |
|          | Coordinate courier and express<br>documents                                                                                                                                   | LOSAIE305B    | 3      |  |
|          | Handle import/export or re-export documents                                                                                                                                   | LOCUIE206B    | 3      |  |
|          | Handle trading payment documents                                                                                                                                              | LOSAIE204B    | 6      |  |
|          | Non-core Competency                                                                                                                                                           | Code          | Credit |  |
|          | Obtain license for freight operation<br>and make relevant administrative<br>arrangement                                                                                       | LOCUCN204B    | 6      |  |
|          |                                                                                                                                                                               | Total Credits | 51     |  |